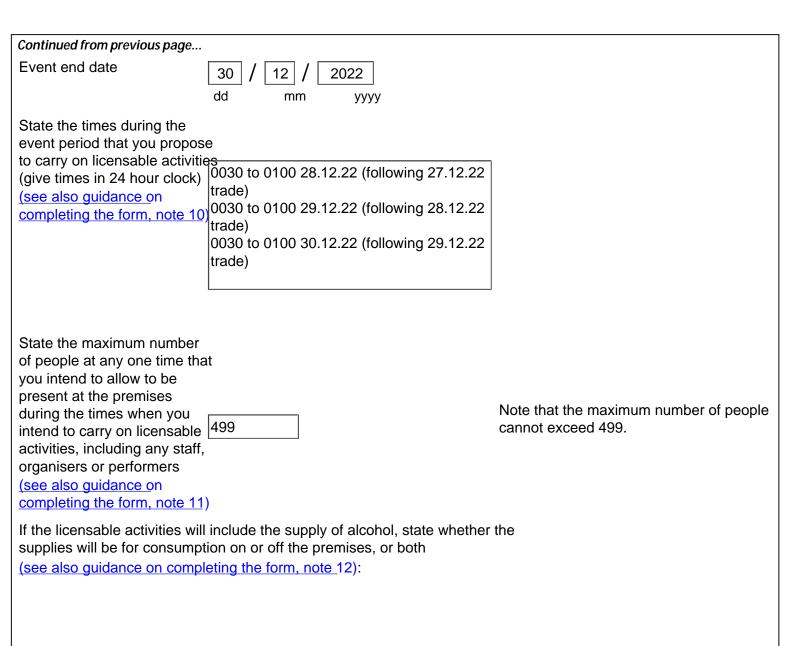

| Continued from previous page                                                                                                                                                                                            |
|-------------------------------------------------------------------------------------------------------------------------------------------------------------------------------------------------------------------------|
| Licence number                                                                                                                                                                                                          |
| Date of issue dd mm yyyy                                                                                                                                                                                                |
| Any further relevant details                                                                                                                                                                                            |
|                                                                                                                                                                                                                         |
|                                                                                                                                                                                                                         |
| Have you previously given a temporary event notice in respect of any premises for events falling in the same   Yes   No calendar year as the event for which you are now giving this temporary event notice?            |
| State the number of temporary event notices (including the number of late temporary event notices, if any) you have given for events in that same calendar year                                                         |
| Have you already given a temporary event notice for the same premises in which the event period:  a) Ends 24 hours or Yes No less before; or b) Begins 24 hours or less after the event period proposed in this notice? |
| Section 8 of 9                                                                                                                                                                                                          |
| ASSOCIATES AND BUSINESS COLLEAGUES also guidance on completing the form, note 16)                                                                                                                                       |
| Has any associate of yours given a temporary event notice for an event in the same calendar year as the Yes No event for which you are now giving a temporary event notice?                                             |